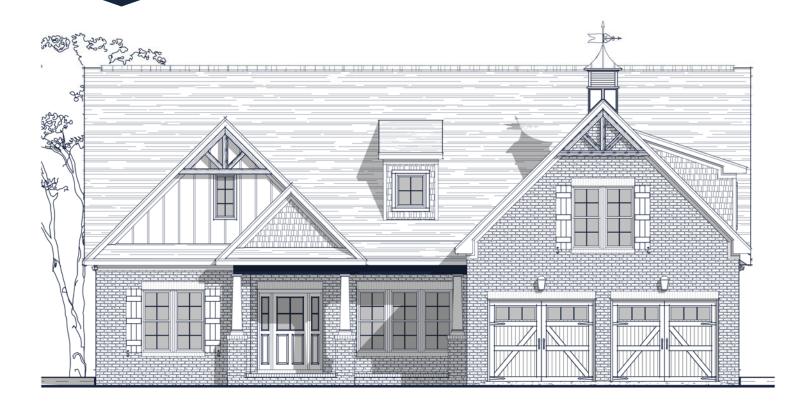

#### FLOOR PLAN: BERKSHIRE FRENCH COUNTRY

#### Specs:

Bedrooms: 3

Bathrooms: 2-3

Square Footage: 2,896 Sq.Ft.

First Level: 2,280 Sq.Ft.

Second Level: 616 Sq.Ft.

Width 55'-9"

Depth: 69'-0"

Watercolors, illustrations, and floor plans are for marketing purposes only and are subject to change at builder's discretion. Square footage is outside veneer and should be independently verified. This is not a legal document.