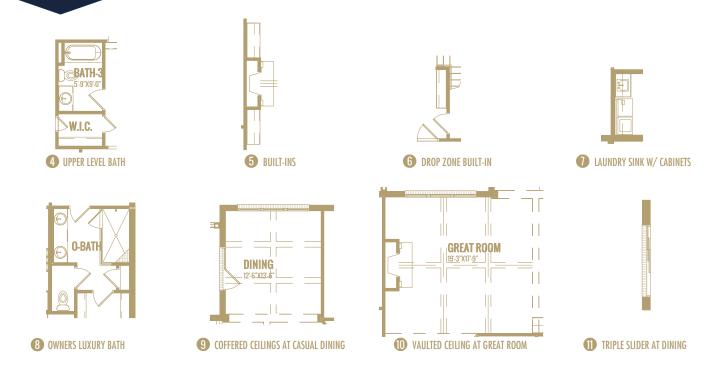

# Options Shown:

- Covered Porch
- Screened in Porch
- Screened in Porch Extended
- 4 Upper Level Bath
- Built-ins
- 6 Drop Zone Built-in

- Laundry Sink W/ Cabinets
- Owners Luxury Bath
- Offered Ceiling at Dining
- Vaulted Ceiling at Great Room
- Triple Slider at Dining

### FLOOR PLAN: BERKSHIRE FRENCH COUNTRY

Watercolors, illustrations, and floor plans are for marketing purposes only and are subject to change at builder's discretion. Square footage is outside veneer and should be independently verified. This is not a legal document.