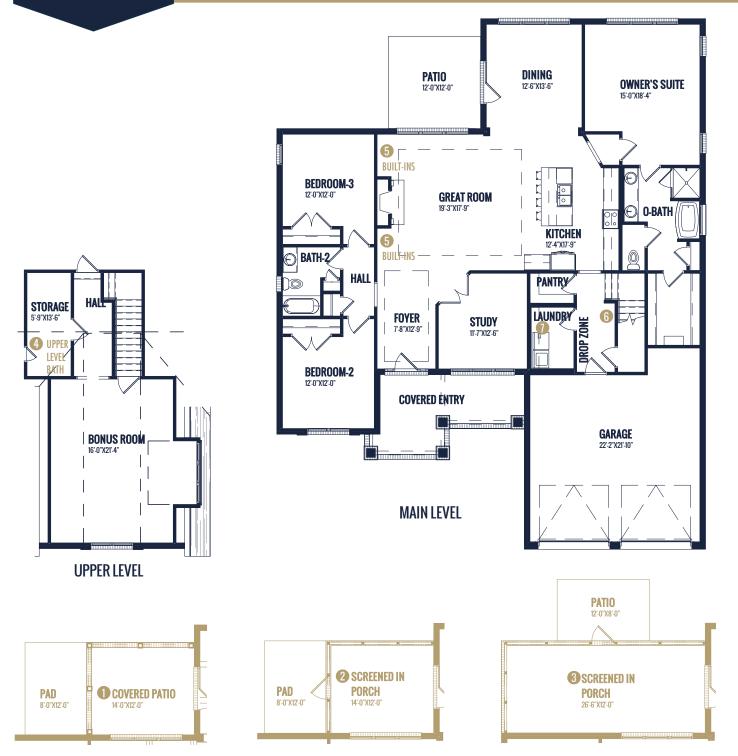

#### FLOOR PLAN: BERKSHIRE FRENCH COUNTRY

#### Specs:

Bedrooms: 3

Bathrooms: 2-3

Square Footage: 2,896 Sq.Ft.

First Level: 2,280 Sq.Ft.

Second Level: 616 Sq.Ft.

Width 55'-9"

Depth: 69'-0"

# Options Shown:

- Covered Porch
- Screened in Porch
- Screened in Porch Extended
- 4 Upper Level Bath
- Built-ins
- 6 Drop Zone Built-in

- Laundry Sink W/ Cabinets
- Owners Luxury Bath
- Offered Ceiling at Dining
- Vaulted Ceiling at Great Room
- Triple Slider at Dining

# FLOOR PLAN: BERKSHIRE FRENCH COUNTRY

Watercolors, illustrations, and floor plans are for marketing purposes only and are subject to change at builder's discretion. Square footage is outside veneer and should be independently verified. This is not a legal document.