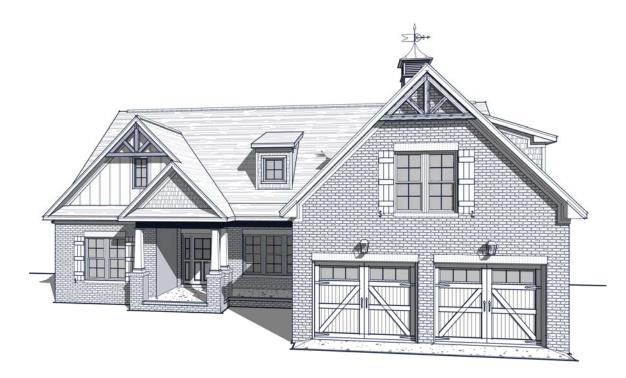

#### FLOOR PLAN: BERKSHIRE FRENCH COUNTRY

#### Specs:

Bedrooms: 3

Bathrooms: 2-3

Square Footage: 2,896 Sq.Ft.

First Level: 2,280 Sq.Ft.

Second Level: 616 Sq.Ft.

Width 55'-9"

Depth: 69'-0"

Watercolors, illustrations, and floor plans are for marketing purposes only and are subject to change at builder's discretion. Square footage is outside veneer and should be independently verified. This is not a legal document.